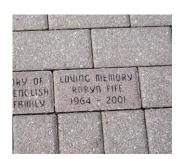

## **ORDER FORM**

\$5,000.

| NAME:      |                                | TEL: E                                                                                                                              | MAIL:                           |  |
|------------|--------------------------------|-------------------------------------------------------------------------------------------------------------------------------------|---------------------------------|--|
| ADDRESS: _ |                                |                                                                                                                                     |                                 |  |
|            | TO ORDER YO                    | OUR BRICK, SELECT THE SIZE YOU WOULD LIKE<br>FROM THE 4 CHOICES BELOW.                                                              | TO PURCHASE                     |  |
|            | 4" X 8"<br>8" X 8"<br>8" X 16" | (Maximum 14 characters per line, 3 lines)<br>(Maximum 14 characters per line, 6 lines)<br>(Maximum 28 characters per line, 6 lines) | \$ 150.<br>\$1,000.<br>\$2,500. |  |

(Maximum 21 characters per line, 9 lines)

Clearly print the words you would like engraved on your paver next to the appropriate line number. Keep in mind the maximum number of characters and lines for your selected brick size. All lines will be centered. Spaces and punctuation count as characters. (Note: you may use "&" in place of "and") Inscriptions will appear in both upper and lower case letters. No editorial, subjective, political or otherwise inflammatory statements will be allowed. Pavers will become the property of ACT.